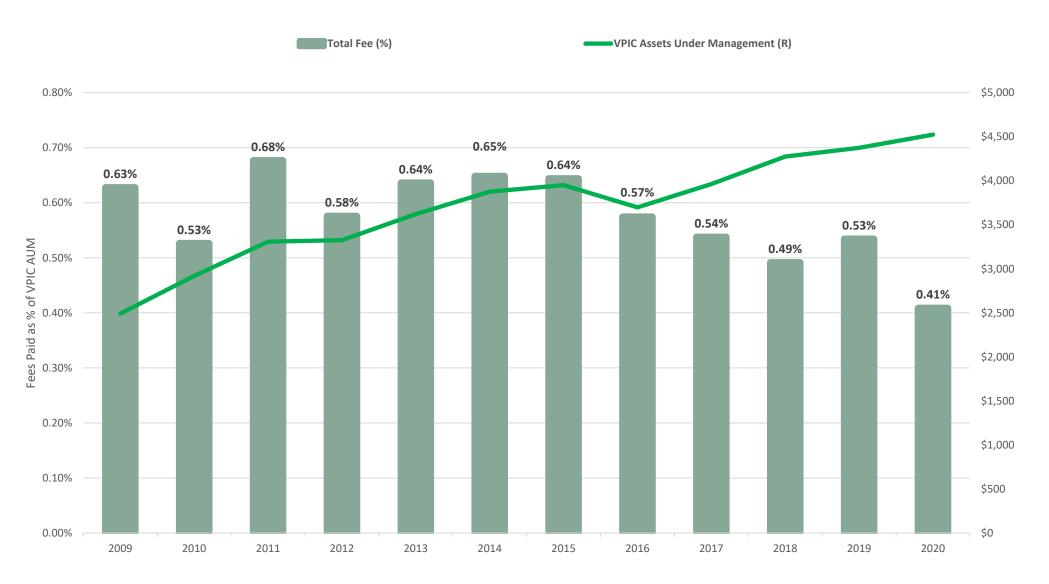

## VPIC MANAGER & VENDOR FEES ANNUAL REVIEW

Tuesday, November 22, 2020

## AUM (\$ Millions)

## **VPIC Fees Over Time**



## FY 2020 VPIC Management Fees

| Purpose                   | <b>\$ AUM</b> as of 6/30/2020 | % AUM as of 6/30/2020 | 2020 Fee (\$) | 2020 Fee (%) |
|---------------------------|-------------------------------|-----------------------|---------------|--------------|
| Growth                    | 2,832,036,817                 | 62%                   | 14,581,132    | 85%          |
| Downside Protection Hedge | 1,367,743,415                 | 30%                   | 1,110,563     | 6%           |
| Inflation Hedge           | 358,352,948                   | 8%                    | 1,444,129     | 8%           |
|                           | \$17,135,825                  | 0.38%                 |               |              |
|                           | \$4,523,197,739               |